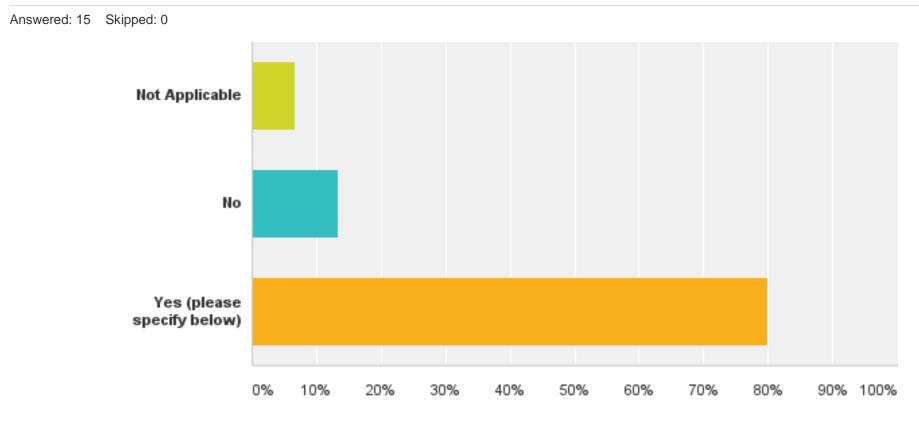

# Q7: Do you have a process for reviewing and revising the ELA curriculum?

### Q7: Do you have a process for reviewing and revising the ELA curriculum?

| Answer Choices             | Responses        |
|----------------------------|------------------|
| Not Applicable             | <b>6.67</b> % 1  |
| No                         | <b>13.33</b> % 2 |
| Yes (please specify below) | <b>80.00%</b> 12 |
| Total                      | 15               |