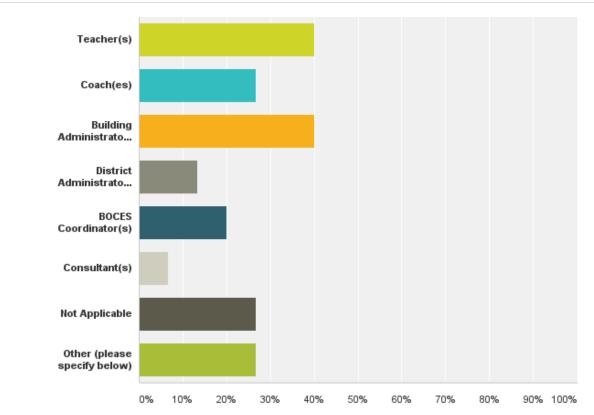

### Q13: Who created the Math curriculum? (please check all that apply)

| Answer Choices               | Responses |   |
|------------------------------|-----------|---|
| Teacher(s)                   | 40.00%    | 6 |
| Coach(es)                    | 26.67%    | 4 |
| Building Administrator(s)    | 40.00%    | 6 |
| District Administrator(s)    | 13.33%    | 2 |
| BOCES Coordinator(s)         | 20.00%    | 3 |
| Consultant(s)                | 6.67%     | 1 |
| Not Applicable               | 26.67%    | 4 |
| Other (please specify below) | 26.67%    | 4 |
| otal Respondents: 15         |           |   |