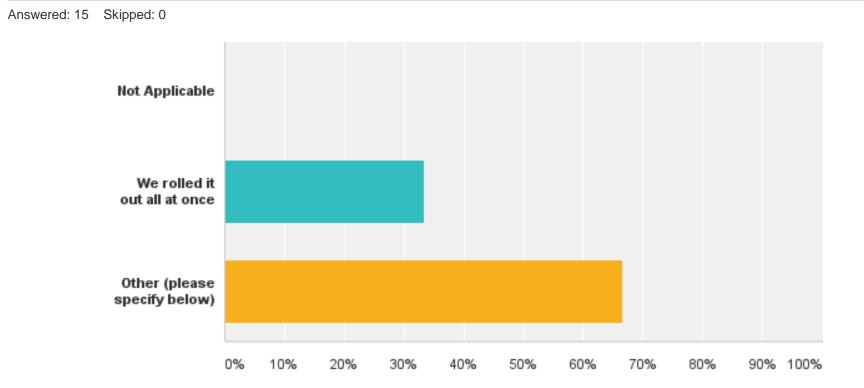

Q17: How did the district determine how the Math curriculum was implemented? In other words, did everyone begin using the new curriculum right away or did certain classrooms "pilot" the new curriculum before all classrooms were expected to use it?

| Answer Choices               | Responses |    |
|------------------------------|-----------|----|
| Not Applicable               | 0.00%     | 0  |
| We rolled it out all at once | 33.33%    | 5  |
| Other (please specify below) | 66.67%    | 10 |
| Total                        |           | 15 |