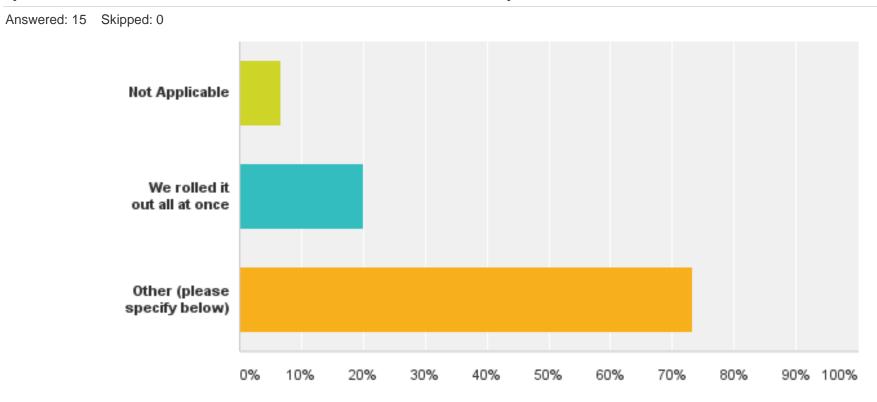

Q10: How did the district determine how the ELA curriculum was implemented? In other words, did everyone begin using the new curriculum right away or did certain classrooms "pilot" the new curriculum before all classrooms were expected to use it?

| Answer Choices               | Responses         |
|------------------------------|-------------------|
| Not Applicable               | <b>6.67</b> % 1   |
| We rolled it out all at once | <b>20.00</b> % 3  |
| Other (please specify below) | <b>73.33</b> % 11 |
| Total                        | 15                |