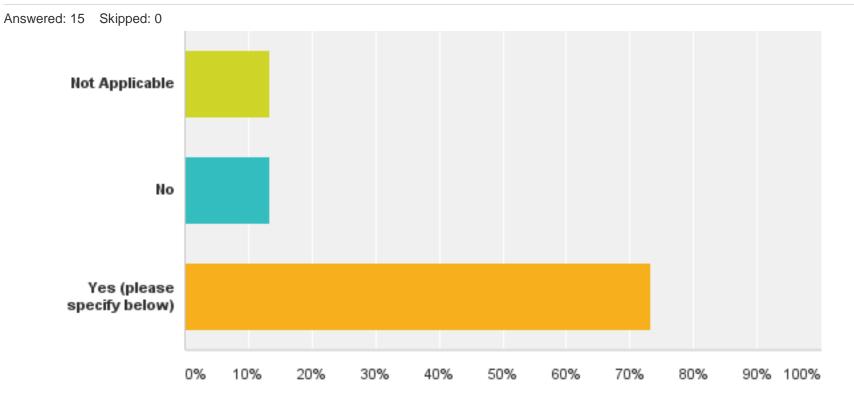

Q10: How did the district determine how the ELA curriculum was implemented? In other words, did everyone begin using the new curriculum right away or did certain classrooms "pilot" the new curriculum before all classrooms were expected to use it?

| Answer Choices               | Responses         |
|------------------------------|-------------------|
| Not Applicable               | <b>6.67</b> % 1   |
| We rolled it out all at once | <b>20.00</b> % 3  |
| Other (please specify below) | <b>73.33</b> % 11 |
| Total                        | 15                |