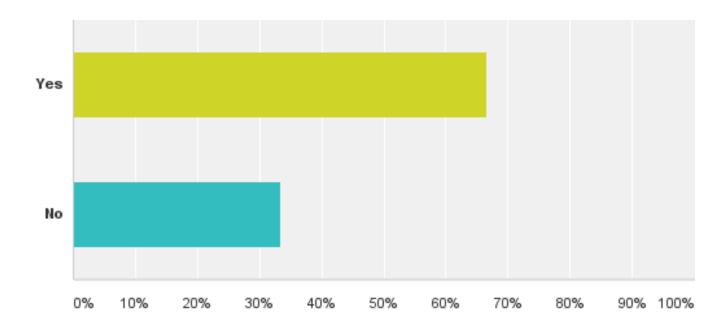

### Q4: Did your district create its own ELA Curriculum?

### Q4: Did your district create its own ELA Curriculum?

| Answer Choices | Responses |    |
|----------------|-----------|----|
| Yes            | 66.67%    | 10 |
| No             | 33.33%    | 5  |
| Total          |           | 15 |