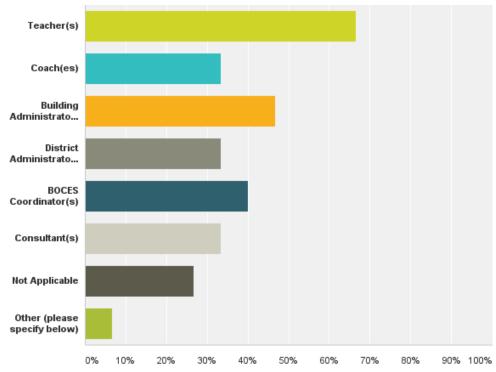

### Q6: Who created the ELA curriculum? (please check all that apply)

Answered: 15 Skipped: 0

Powered by SurveyMonkey

### Q6: Who created the ELA curriculum? (please check all that apply)

Answered: 15 Skipped: 0

| nswer Choices                | Responses |    |
|------------------------------|-----------|----|
| Teacher(s)                   | 66.67%    | 10 |
| Coach(es)                    | 33.33%    | 5  |
| Building Administrator(s)    | 46.67%    | 7  |
| District Administrator(s)    | 33.33%    | ţ  |
| BOCES Coordinator(s)         | 40.00%    | (  |
| Consultant(s)                | 33.33%    | ţ  |
| Not Applicable               | 26.67%    | 4  |
| Other (please specify below) | 6.67%     | 1  |
| otal Respondents: 15         |           |    |