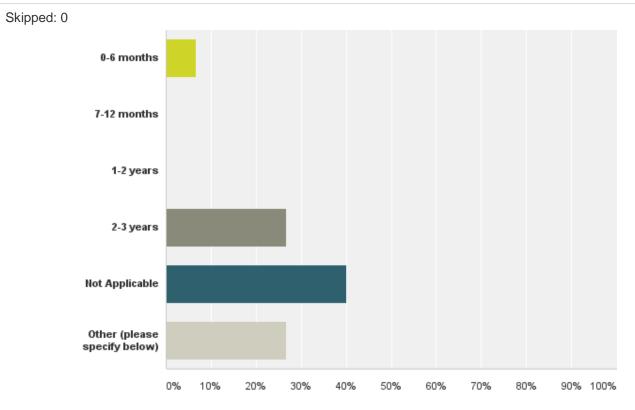

### Q12: How long did it take you to develop your own Math curriculum?

| Answer Choices               | Responses |    |
|------------------------------|-----------|----|
| 0-6 months                   | 6.67%     | 1  |
| 7-12 months                  | 0.00%     | 0  |
| 1-2 years                    | 0.00%     | 0  |
| 2-3 years                    | 26.67%    | 4  |
| Not Applicable               | 40.00%    | 6  |
| Other (please specify below) | 26.67%    | 4  |
| Total                        |           | 15 |