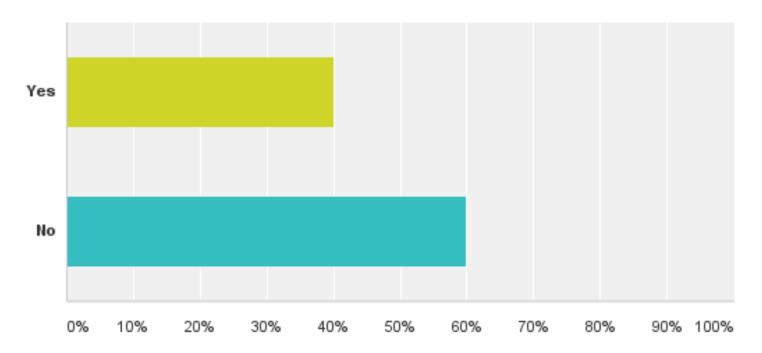

### Q11: Did your district create its own Math Curriculum?

| Answer Choices | Responses |    |
|----------------|-----------|----|
| Yes            | 40.00%    | 6  |
| No             | 60.00%    | 9  |
| Total          |           | 15 |