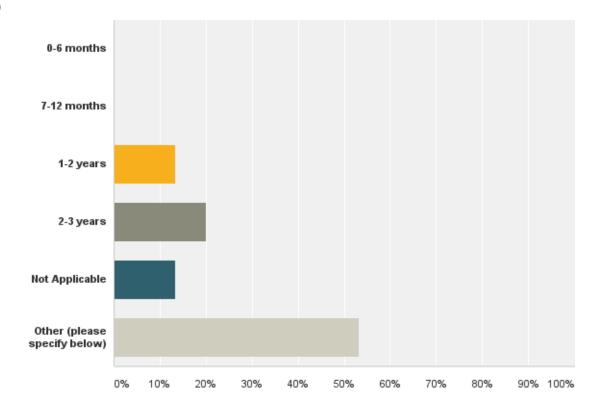

### Q5: How long did it take you to develop your own ELA curriculum?

### Q5: How long did it take you to develop your own ELA curriculum?

| Answer Choices               | Responses |    |
|------------------------------|-----------|----|
| 0-6 months                   | 0.00%     | 0  |
| 7-12 months                  | 0.00%     | 0  |
| 1-2 years                    | 13.33%    | 2  |
| 2-3 years                    | 20.00%    | 3  |
| Not Applicable               | 13.33%    | 2  |
| Other (please specify below) | 53.33%    | 8  |
| Total                        |           | 15 |